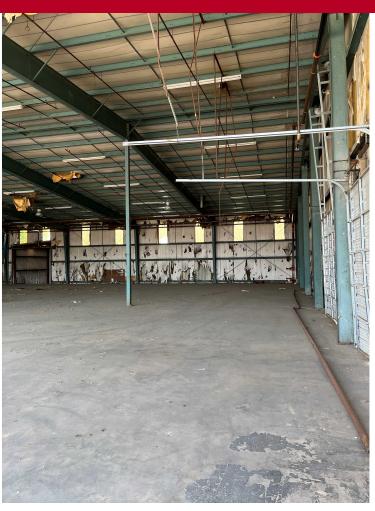

#### PROPERTY PHOTOS 3040 Democrat 3040 Democrat Road | Memphis, TN 38118

#### **Property Highlights**

- Prefab warehouse, built in 1966, for lease.
- Located at the intersection of Democrat Road and Lamb Place.
- Two structures on-site. One with both grade level and one truckwell dock door and approximately 24,800 square feet. Second structure approximately 23,490 square feet on a 3.25-acre lot.
- Properties can be connected and used by one tenant or used separately.
- Parking at front of parcel, along Democrat Road, will be shared between tenants.
- Ceiling height approximately 24' in center with column spacing.
- Gas heat in warehouse space.
- Both warehouse spaces currently sprinkled.
- Small office, presently under construction, will be A/C cooled.
- NNN expenses estimated at under \$2.00/square foot.
- Additional renovation being constructed by landlord.
- Offered for lease, 3-year minimum term, for \$4/square foot/NNN.