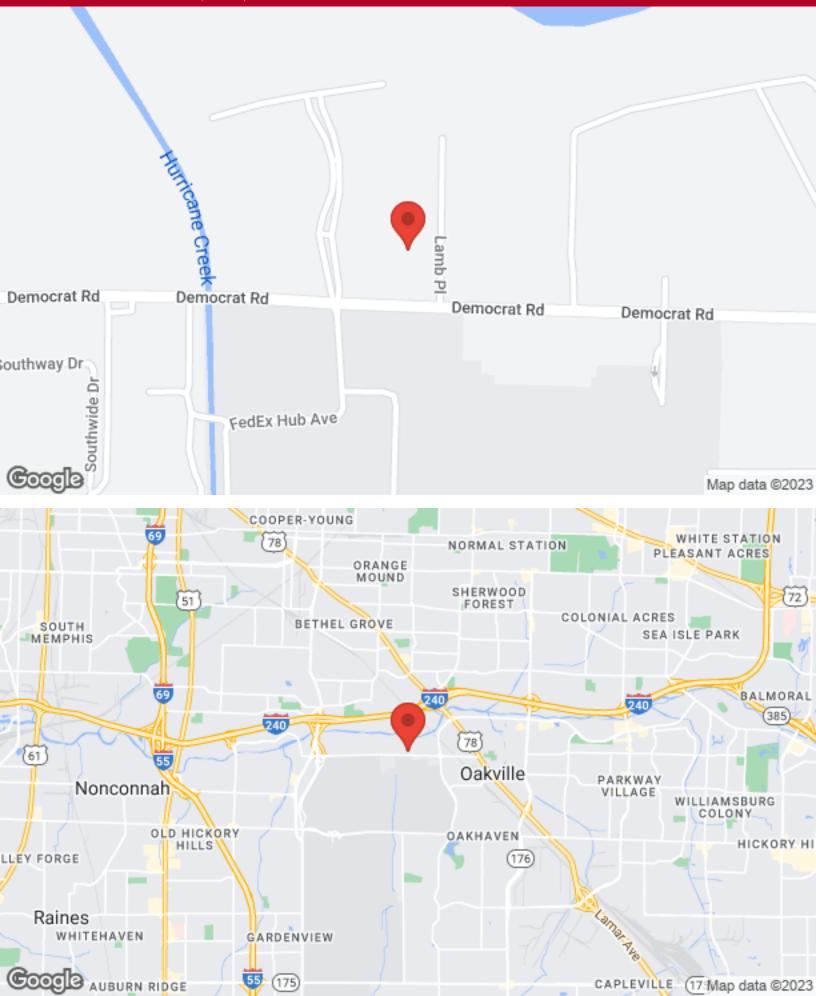

king at front of parcel, along Democrat Road, will be shared between tenants.
- Ceiling height approximately 24' in center with column spacing.
- Gas heat in warehouse space.
- Both warehouse spaces currently sprinkled.
- Small office, presently under construction, will be A/C cooled.
- NNN expenses estimated at under \$2.00/square foot.
- Additional renovation being constructed by landlord.
- Offered for lease, 3-year minimum term, for \$4/square foot/NNN.



For more information

CATHY ANDERSON Broker (901) 282-6312 cathy.anderson@crye-leike.com

#### **PROPERTY PHOTOS** 3040 Democrat 3040 Democrat Road | Memphis, TN 38118











#### PROPERTY PHOTOS 3040 Democrat 3040 Democrat Road | Memphis, TN 38118









#### LOCATION MAPS 3040 Democrat 3040 Democrat Road | Memphis, TN 38118