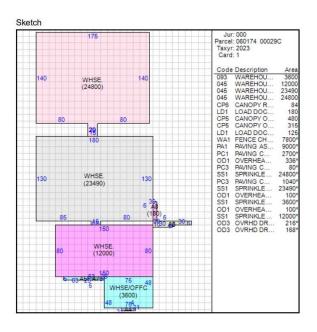

#### **Property Highlights**

- Prefab warehouse, built in 1966, for lease.
- Located at the intersection of Democrat Road and Lamb Place.
- Two structures on-site. One with both grade level and one truckwell dock door and approximately 24,800 square feet. Second structure approximately 23,490 square feet on a 3.25-acre lot.
- Properties can be connected and used by one tenant or used separately.
- Parking at front of parcel, along Democrat Road, will be shared between tenants.
- Ceiling height approximately 24' in center with column spacing.
- Gas heat in warehouse space.
- Both warehouse spaces currently sprinkled.
- Small office, presently under construction, will be A/C cooled.
- NNN expenses estimated at under \$2.00/square foot.
- Additional renovation being constructed by landlord.
- Offered for lease, 3-year minimum term, for \$4/square foot/NNN.