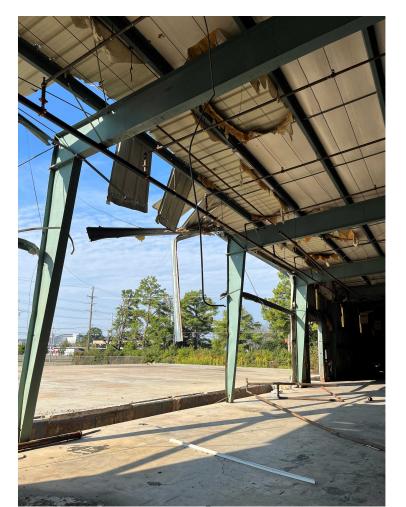

Properties can be connected and used by one tenant or used separately.
- Parking at front of parcel, along Democrat Road, will be shared between tenants.
- Ceiling height approximately 24' in center with column spacing.
- Gas heat in warehouse space.
- Both warehouse spaces currently sprinkled.
- Small office, presently under construction, will be A/C cooled.
- NNN expenses estimated at under \$2.00/square foot.
- Additional renovation being constructed by landlord.
- Offered for lease, 3-year minimum term, for \$4/square foot/NNN.



For more information

CATHY ANDERSON Broker (901) 282-6312 cathy.anderson@crye-leike.com

#### **PROPERTY PHOTOS** 3040 Democrat 3040 Democrat Road | Memphis, TN 38118











#### PROPERTY PHOTOS 3040 Democrat 3040 Democrat Road | Memphis, TN 38118









#### LOCATION MAPS 3040 Democrat 3040 Democrat Road | Memphis, TN 38118