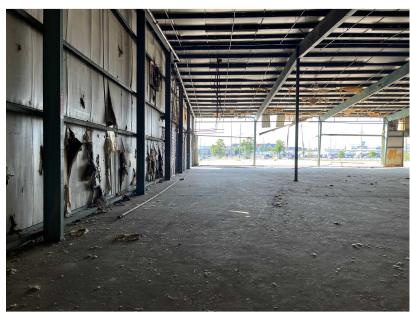

roperties can be connected and used by one tenant or used separately.
- Parking at front of parcel, along Democrat Road, will be shared between tenants.
- Ceiling height approximately 24' in center with column spacing.
- Gas heat in warehouse space.
- Both warehouse spaces currently sprinkled.
- Small office, presently under construction, will be A/C cooled.
- NNN expenses estimated at under \$2.00/square foot.
- Additional renovation being constructed by landlord.
- Offered for lease, 3-year minimum term, for \$4/square foot/NNN.



For more information

CATHY ANDERSON Broker (901) 282-6312 cathy.anderson@crye-leike.com

#### **PROPERTY PHOTOS** 3040 Democrat 3040 Democrat Road | Memphis, TN 38118











#### PROPERTY PHOTOS 3040 Democrat 3040 Democrat Road | Memphis, TN 38118









#### LOCATION MAPS 3040 Democrat 3040 Democrat Road | Memphis, TN 38118