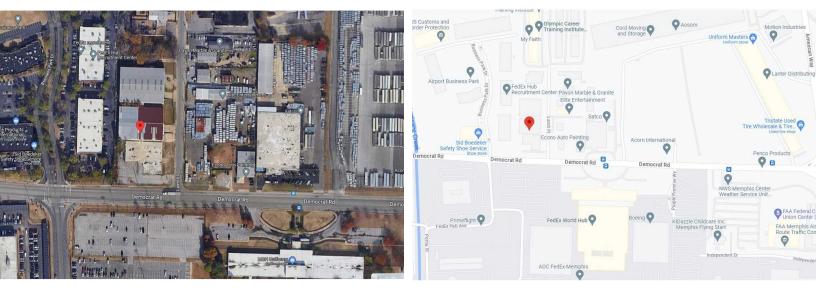

,800 square feet. Second structure approximately 23,490 square feet on a 3.25-acre lot.
- Properties can be connected and used by one tenant or used separately.
- Parking at front of parcel, along Democrat Road, will be shared between tenants.
- Ceiling height approximately 24' in center with column spacing.
- Gas heat in warehouse space.
- Both warehouse spaces currently sprinkled.
- Small office, presently under construction, will be A/C cooled.
- NNN expenses estimated at under \$2.00/square foot.
- Additional renovation being constructed by landlord.
- Offered for lease, 3-year minimum term, for \$4/square foot/NNN.



For more information

CATHY ANDERSON Broker (901) 282-6312 cathy.anderson@crye-leike.com

#### **PROPERTY PHOTOS** 3040 Democrat 3040 Democrat Road | Memphis, TN 38118











#### PROPERTY PHOTOS 3040 Democrat 3040 Democrat Road | Memphis, TN 38118









#### LOCATION MAPS 3040 Democrat 3040 Democrat Road | Memphis, TN 38118