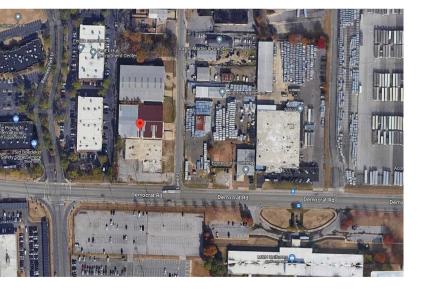

t.
- Properties can be connected and used by one tenant or used separately.
- Parking at front of parcel, along Democrat Road, will be shared between tenants.
- Ceiling height approximately 24' in center with column spacing.
- Gas heat in warehouse space.
- Both warehouse spaces currently sprinkled.
- Small office, presently under construction, will be A/C cooled.
- NNN expenses estimated at under \$2.00/square foot.
- Additional renovation being constructed by landlord.
- Offered for lease, 3-year minimum term, for \$4/square foot/NNN.



For more information

CATHY ANDERSON Broker (901) 282-6312 cathy.anderson@crye-leike.com

#### **PROPERTY PHOTOS** 3040 Democrat 3040 Democrat Road | Memphis, TN 38118











#### PROPERTY PHOTOS 3040 Democrat 3040 Democrat Road | Memphis, TN 38118









#### LOCATION MAPS 3040 Democrat 3040 Democrat Road | Memphis, TN 38118