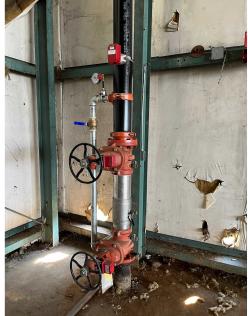

#### PROPERTY PHOTOS 3040 Democrat 3040 Democrat Road | Memphis, TN 38118

#### **Property Highlights**

- Prefab warehouse, built in 1966, for lease.
- Located at the intersection of Democrat Road and Lamb Place.
- Two structures on-site. One with both grade level and one truckwell dock door and approximately 24,800 square feet. Second structure approximately 23,490 square feet on a 3.25-acre lot.
- Properties can be connected and used by one tenant or used separately.
- Parking at front of parcel, along Democrat Road, will be shared between tenants.
- Ceiling height approximately 24' in center with column spacing.
- Gas heat in warehouse space.
- Both warehouse spaces currently sprinkled.
- Small office, presently under construction, will be A/C cooled.
- NNN expenses estimated at under \$2.00/square foot.
- Additional renovation being constructed by landlord.
- Offered for lease, 3-year minimum term, for \$4/square foot/NNN.