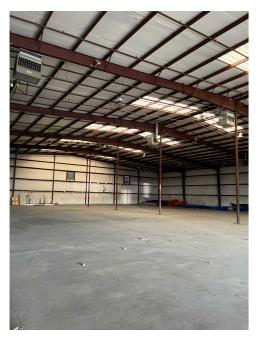

#### **PROPERTY PHOTOS** 3040 Democrat 3040 Democrat Road | Memphis, TN 38118

#### **Property Highlights**

- Prefab warehouse, built in 1966, for lease.
- Located at the intersection of Democrat Road and Lamb Place.
- Two structures on-site. One with both grade level and one truckwell dock door and approximately 24,800 square feet. Second structure approximately 23,490 square feet on a 3.25-acre lot.
- Properties can be connected and used by one tenant or used separately.
- Parking at front of parcel, along Democrat Road, will be shared between tenants.
- Ceiling height approximately 24' in center with column spacing.
- Gas heat in warehouse space.
- Both warehouse spaces currently sprinkled.
- Small office, presently under construction, will be A/C cooled.
- NNN expenses estimated at under \$2.00/square foot.
- Additional renovation being constructed by landlord.
- Offered for lease, 3-year minimum term, for \$4/square foot/NNN.